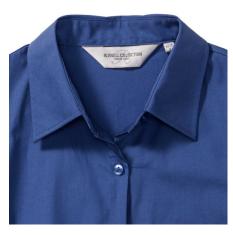

#### Specification

RUSSELL women's short sleeve shirt PURE COTTON POPLIN.Elegant and very durable shirt with the comfort of pure cotton.Classical collar without buttons, one button on cuff, pocket on the right.100% Poplim cotton, 120/125 g / m2.Laundry at 40 degrees.EASY CARE - dries fast, easy to iron Aztc Blu 2XL