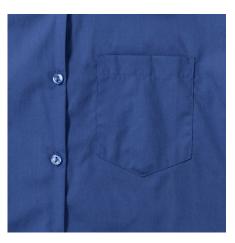

#### Specification

RUSSELL women's short sleeve shirt PURE COTTON POPLIN.Elegant and very durable shirt with the comfort of pure cotton.Classical collar without buttons, one button on cuff, pocket on the right.100% Poplim cotton, 120/125 g / m2.Laundry at 40 degrees.EASY CARE - dries fast, easy to iron Aztc Blu 2XL