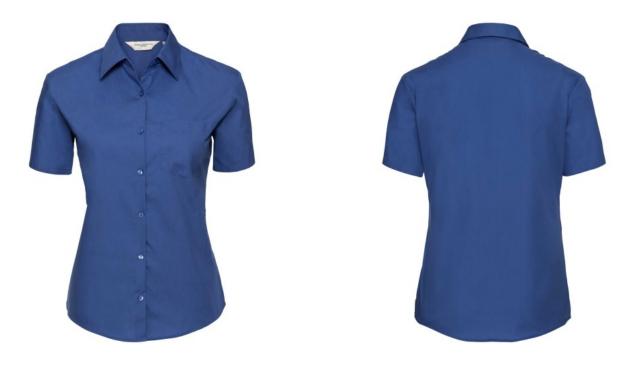

# **RUSSELL WOMEN'S SHORT SLEEVE SHIRT PURE COTTON POPLIN**

#### **Basic informations**

Size: 2XL Length: 37 Width: 28 Height: 19 Size: 2XL Color: Aztec blue

#### Specification

RUSSELL women's short sleeve shirt PURE COTTON POPLIN.Elegant and very durable shirt with the comfort of pure cotton.Classical collar without buttons, one button on cuff, pocket on the right.100% Poplim cotton, 120/125 g / m2.Laundry at 40 degrees.EASY CARE - dries fast, easy to iron Aztc Blu 2XL